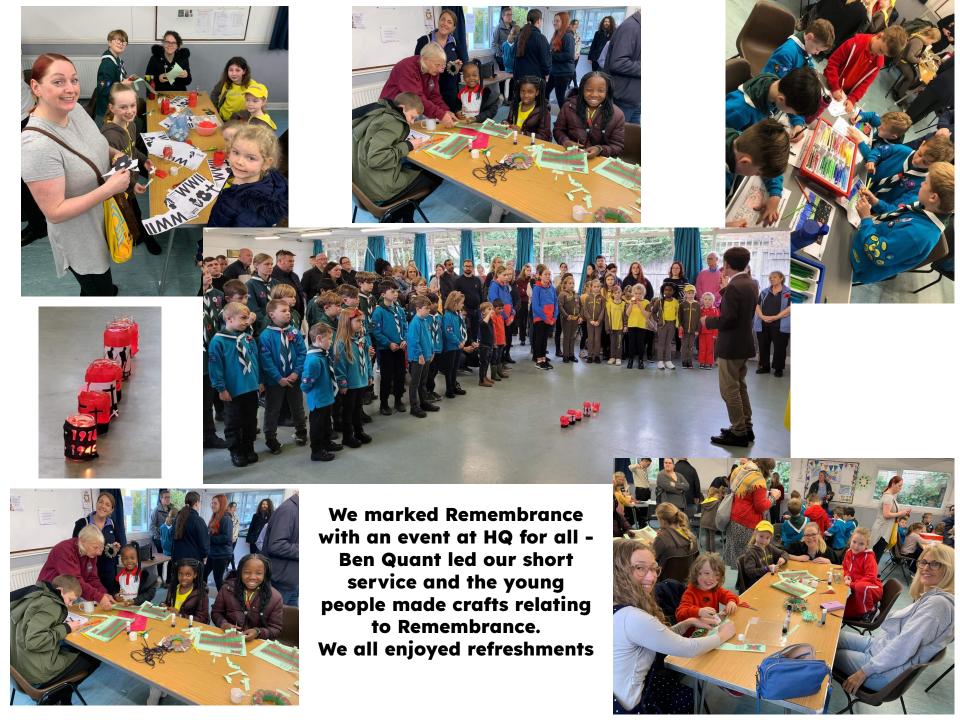

## Thank you to the grants from...

- Broxbourne District
- South East Division
- Anglia and
- The Wise Owls

We all had an amazing camp for the Jubilee at HQ - lot of activities, crafts and an afternoon tea with VIPs