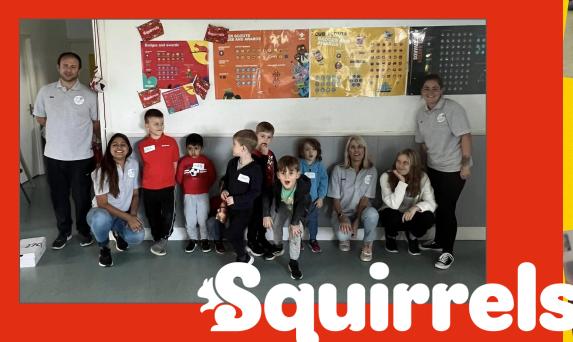

#### Squirrels

The drey at Wormley is now OPEN! More info here

### **Section News**

In Oct 2022 after a lot of planning we opened a new Squirrels Drey!

We had 4 brand new leaders - Amy, Bijal, Sam and Tracie (assisted by Elsie)

They've had lots of fun with chickens, games, colouring, badgework and loads more!