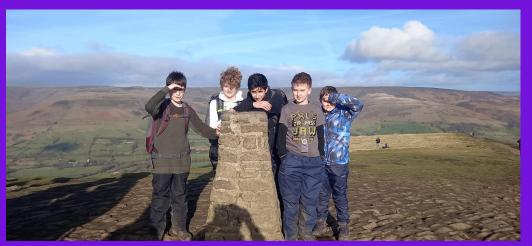

#### Scouts went on the District Hill Walking weekend

SCOUTS

Our Rainbows have jam packed meetings with badge work, games, cooking,

parachutes,

of fun!

Did bird feeders to coincide with counting birds in garden