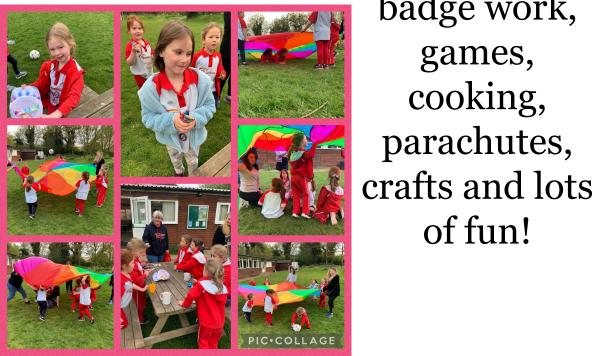

#### Scouts went on the District Hill Walking weekend

SCOUTS

Our Rainbows have jam packed meetings with badge work, games, cooking,

parachutes,

of fun!

Did bird feeders to coincide with counting birds in garden