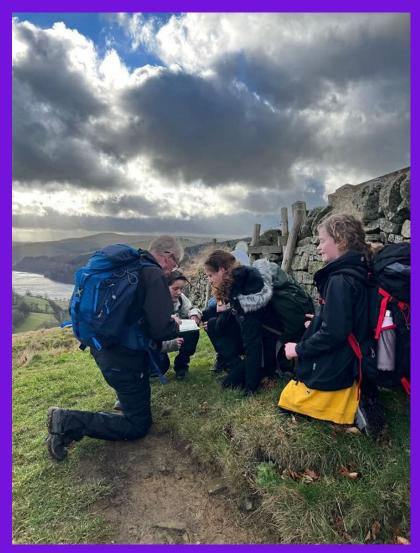

#### Scouts went on the District Hill Walking weekend

SCOUTS

Our Rainbows have jam packed meetings with badge work, games, cooking,

parachutes,

of fun!

Did bird feeders to coincide with counting birds in garden