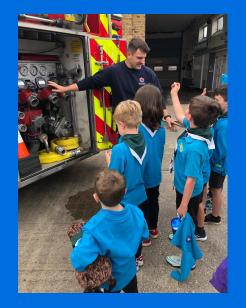

What a year! Beavers have had so much fun - tent building, cooking, fire station visit, crafts, games, and lots of badges!