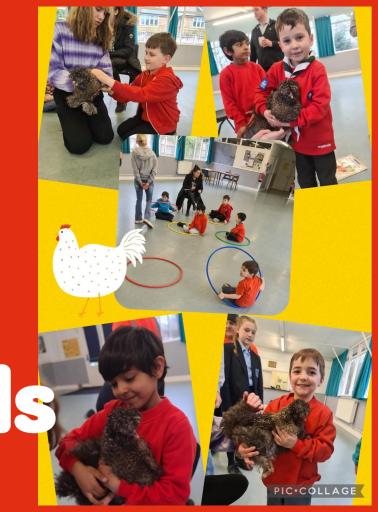

### **Section News**

In Oct 2022 after a lot of planning we opened a new Squirrels Drey!

We had 4 brand new leaders - Amy, Bijal, Sam and Tracie (assisted by Elsie)

They've had lots of fun with chickens, games, colouring, badgework and loads more!