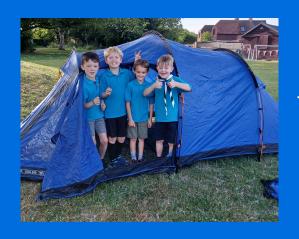

What a year! Beavers have had so much fun - tent building, cooking, fire station visit, crafts, games, and lots of badges!