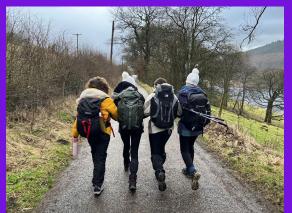

#### Scouts went on the District Hill Walking weekend

SCOUTS

Our Rainbows have jam packed meetings with badge work, games, cooking,

parachutes,

of fun!

Did bird feeders to coincide with counting birds in garden