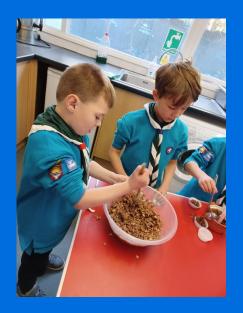

What a year! Beavers have had so much fun - tent building, cooking, fire station visit, crafts, games, and lots of badges!