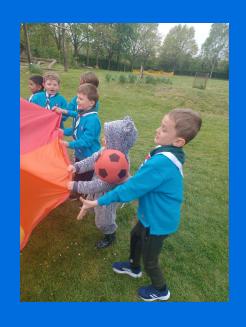

What a year! Beavers have had so much fun - tent building, cooking, fire station visit, crafts, games, and lots of badges!