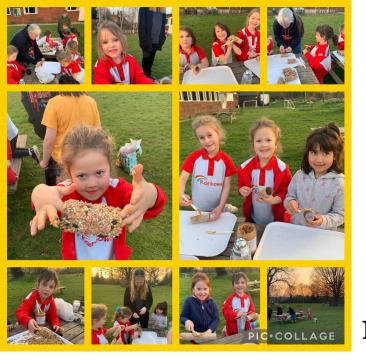

#### Scouts went on the District Hill Walking weekend

SCOUTS

Our Rainbows have jam packed meetings with badge work, games, cooking,

parachutes,

of fun!

Did bird feeders to coincide with counting birds in garden