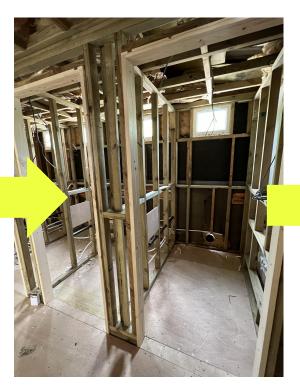

## **Price Hall Refurbishment 2022**

Project aimed to make the building safe and secure for the next decade or so!

Our contractor did the following....

Carpentry & repair of dip in floor
Installed new flooring
Fitted new cedral board cladding
Electrics - new sockets and lights
Installed new toilets and sinks - three cubicles
Installed new windows
Created a new janitor cupboard including sink
Created a new storage cupboard for tables and chairs
And some minor repairs
Our volunteers decorated throughout