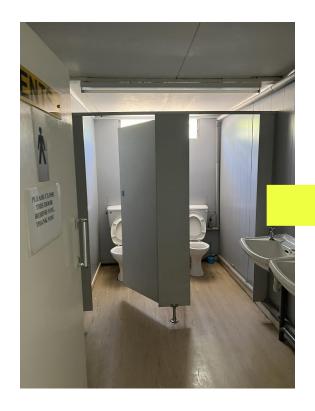

## **Price Hall Refurbishment 2022**

Project aimed to make the building safe and secure for the next decade or so!

Our contractor did the following....

Carpentry & repair of dip in floor
Installed new flooring
Fitted new cedral board cladding
Electrics - new sockets and lights
Installed new toilets and sinks - three cubicles
Installed new windows
Created a new janitor cupboard including sink
Created a new storage cupboard for tables and chairs
And some minor repairs
Our volunteers decorated throughout