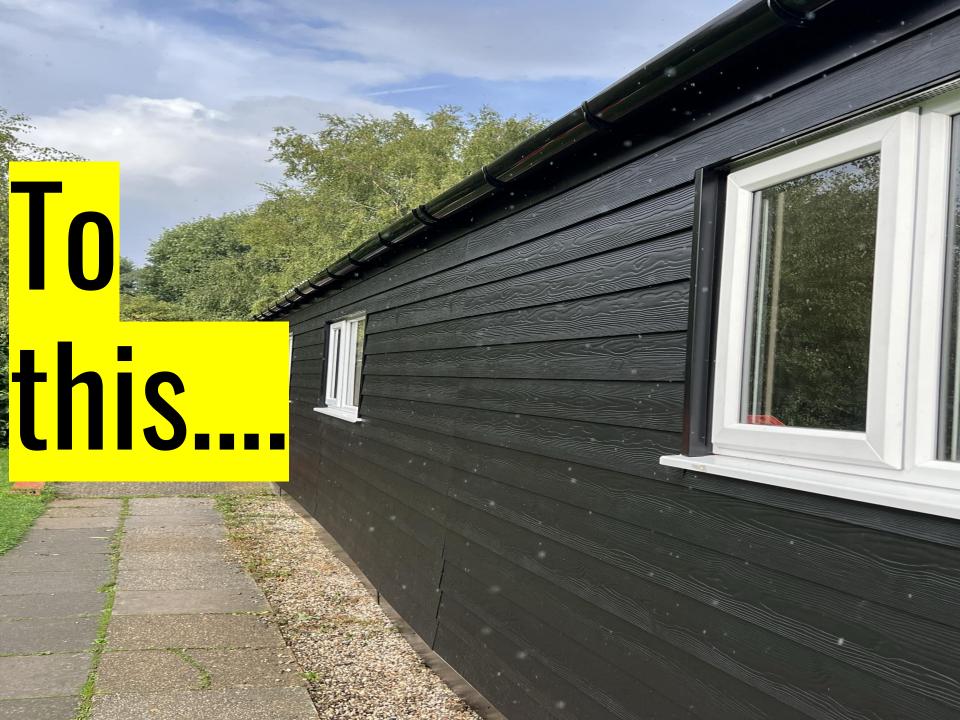

## Price Hall Refurbishment 2022 From this.

## **Price Hall Refurbishment 2022**

Project aimed to make the building safe and secure for the next decade or so!

Our contractor did the following....

Carpentry & repair of dip in floor
Installed new flooring
Fitted new cedral board cladding
Electrics - new sockets and lights
Installed new toilets and sinks - three cubicles
Installed new windows
Created a new janitor cupboard including sink
Created a new storage cupboard for tables and chairs
And some minor repairs
Our volunteers decorated throughout