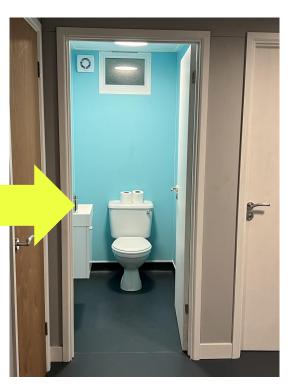

## **Price Hall Refurbishment 2022**

Project aimed to make the building safe and secure for the next decade or so!

Our contractor did the following....

Carpentry & repair of dip in floor
Installed new flooring
Fitted new cedral board cladding
Electrics - new sockets and lights
Installed new toilets and sinks - three cubicles
Installed new windows
Created a new janitor cupboard including sink
Created a new storage cupboard for tables and chairs
And some minor repairs
Our volunteers decorated throughout